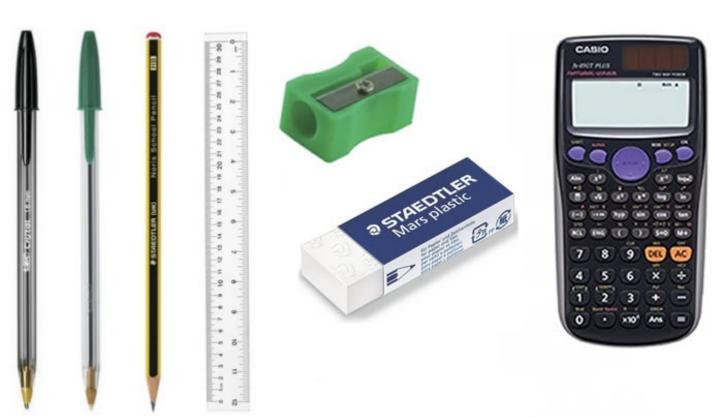

## **Student Equipment Checklist**

- Pens Black
- Pencils
- Rubber
- Ruler
- Sharpener

- Green Pen
- Independent Learning Folder
- Calculator (for Maths/Science)
- Protractor (for Maths)
- Compass (for Maths)