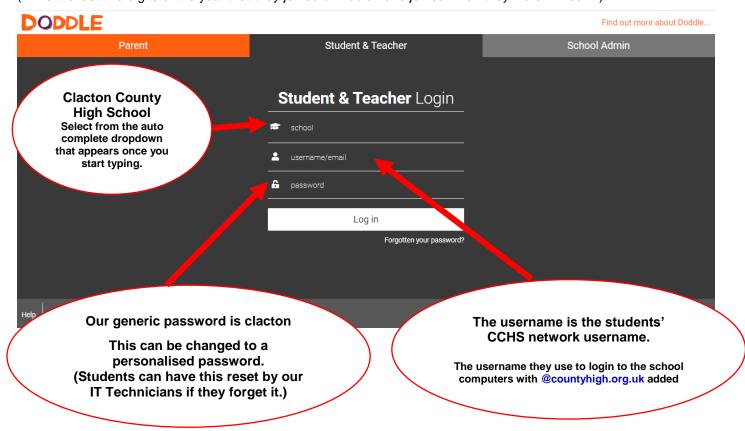

## **Doddle**

The Doddle microsite is provided by our Science Department which can be accessed from both school and home. It offers our students a fully interactive online learning and homework resource for all year groups.

## CCHS students are able to log into Doddle by using the credentials listed below:

Username: Each student's own network login – <u>YYsurnamefirstinitial@countyhigh.org.uk</u> (YY is the last two digits of the year that they joined or would have joined when they were in Year 7)